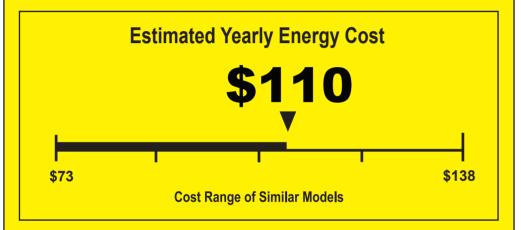

U.S. Government Federal law prohibits removal of this label before consumer purchase.

Room Air Conditioner Without Reverse Cycle Without Louvered Sides

Haier Model EST12VCM Capacity:12,000BTUs

9.8

**Energy Efficiency Ratio** 

Your cost will depend on your utility rates and use.

- Cost range based only on models of similar capacity without reverse cycle and with louvered sides.
- Estimated energy cost based on a national average electricity cost of 12 cents per kWh and a seasonal use of 8 hours a day over a 3 month period.
- For more information, visit www.ftc.gov/energy.