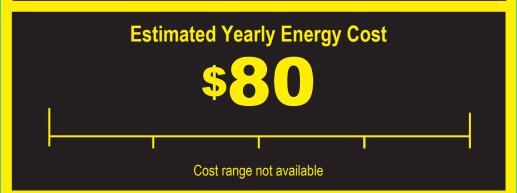

- Your cost will depend on your utility rates and use.
- Cost range based only on models of similar capacity with automatic defrost, bottom-mounted freezer, and through-the-door ice.
- Estimated energy cost based on a national average electricity cost of 12 cents per kwh.